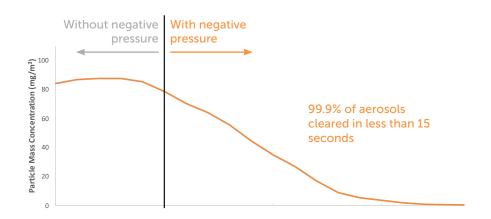

### Portable Negative Pressure

#### Aerosols inside the ACT during simulated AGMPs

Aerosol Containment Tent (ACT)