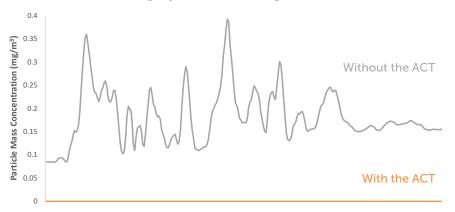

### Portable Negative Pressure

### Aerosols at the physician during simulated AGMPs