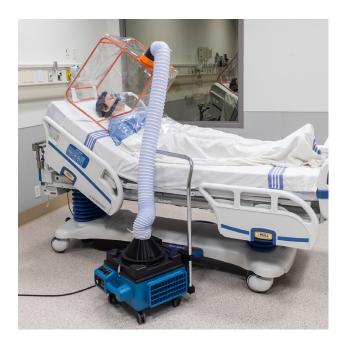

# Aerosol Containment Tent (ACT)

## Portable Negative Pressure

- Increase safety during aerosol generating procedures intubation, extubation, BiPAP, CPAP, High Flow O2, and BVM Ventilation
- Increase negative pressure isolation capacity
- Safely expand non-invasive ventilation usage to avoid ICU admissions
- Enhanced flexibility in patient placement and temporary facilities
- Minimize risk of infectious aerosol transmission during elective procedures
- Provide continuity of patient care by avoiding procedure delays and cancellations

## **Product Specifications**

- 4 access ports for healthcare provider access
- Minimum -7.5 Pa pressure differential
- 99.97% efficency HEPA filter
- Single-use disposal tent and duct

- Reusable frame, and fan filter unit
- Portable fan/filter on wheels
- Fits standard hospital beds and OR tables