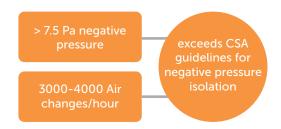

## **Product Specifications**

- 4 access ports for healthcare provider access
- Minimum -7.5 Pa pressure differential
- 99.97% efficency HEPA filter
- Single-use disposal tent and duct

- Reusable frame, and fan filter unit
- Portable fan/filter on wheels
- Fits standard hospital beds and OR tables