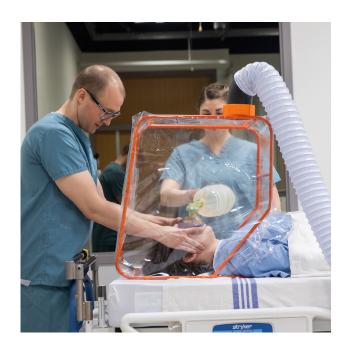

# Aerosol Containment Tent (ACT)

## Portable Negative Pressure

- Increase safety during aerosol generating procedures intubation, extubation, BiPAP, CPAP, High Flow O2, and BVM Ventilation
- Increase negative pressure isolation capacity
- Safely expand non-invasive ventilation usage to avoid ICU admissions
- Enhanced flexibility in patient placement and temporary facilities
- Minimize risk of infectious aerosol transmission during elective procedures
- Provide continuity of patient care by avoiding procedure delays and cancellations

## **Product Specifications**

- 4 access ports for healthcare provider access
- Minimum -7.5 Pa pressure differential
- 99.97% efficency HEPA filter
- Single-use disposal tent and duct

- Reusable frame, and fan filter unit
- Portable fan/filter on wheels
- Fits standard hospital beds and OR tables