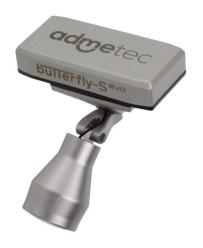

The Butterfly S-EVO is the best wireless light available on the market, offering the brightest light with the lightest weight.

Advanced technologies and control measures ensure that the intensity of the light remains uniform even as the battery is being depleted. This easy-to-use system enables quick swapping of the battery during procedures via magnetic attachment.

The Butterfly comes with a light source, three batteries, a convenient magnetic clip charger and yellow flip-up anti-curing filter.