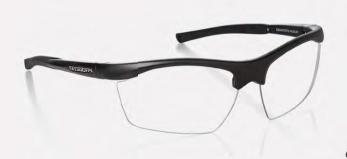

### **ERGONOMIC LOUPES**

Andau has partnered with Admetec to bring a game-changing line of ergonomic Loupes + Lights to Dentists, Hygienists and Surgeons.

BEST SELLER

Our Ergo Loupes enable you to be in a neutral position while you work, alleviating strain on the eyes, neck, back + shoulders.

### GALILEAN LOUPES

High quality Galilean binoculars installed into the loupes are extremely close to the eye and therefore provide a wide field of vision.

### 2.5X MAGNIFICATION

The best choice for general dental treatment - these afford sufficient magnification, without decreasing the focal depth, while allowing a comparatively wide field of vision.

### 2.7X MAGNIFICATION

Offers a generous field of view and increased magnification, providing greater clinical detail.

### 3.2X MAGNIFICATION

This degree of magnification provides the most detailed, high-resolution view of the microscopic area.

| MAGNIFICATION | FIELD OF VIEW | DEPTH OF FIELD |  |  |
|---------------|---------------|----------------|--|--|
| 3.0X          | 6"            | 4.5"           |  |  |
| 4.0X          | 4"            | 4"             |  |  |
| 5.0X          | 3.4"          | 3.5"           |  |  |