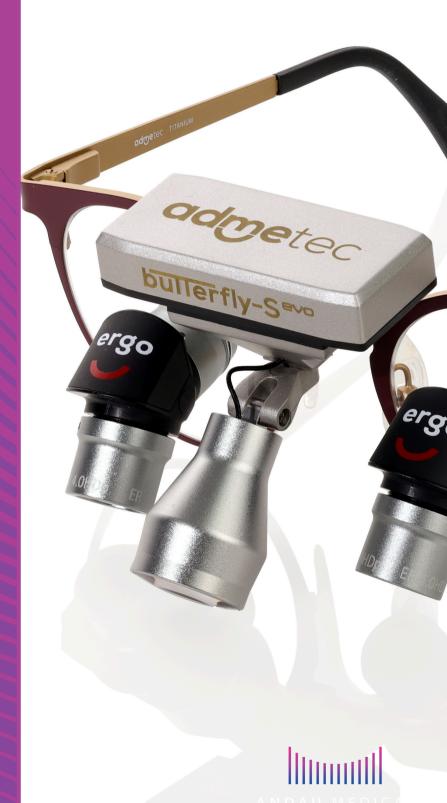

### **ERGONOMIC LOUPES**

Andau has partnered with Admetec to bring a game-changing line of ergonomic Loupes + Lights to Dentists, Hygienists and Surgeons.

BEST SELLER

Our Ergo Loupes enable you to be in a neutral position while you work, alleviating strain on the eyes, neck, back + shoulders.

# **bullerflY**

Having proper illumination during procedures and examinations is crucial to ensuring that critical details are not overlooked by the naked eye.

While magnification may enhance your viewing field; proper lighting will work to eliminate shadows that may impede your field of view.

The Butterfly S-EVO is the best wireless light available on the market, offering the brightest light with the lightest weight.

Advanced technologies and control measures ensure that the intensity of the light remains uniform even as the battery is being depleted. This easy-to-use system enables quick swapping of the battery during procedures via magnetic attachment.

The Butterfly comes with a light source, three batteries, a convenient magnetic clip charger and yellow flip-up anti-curing filter.