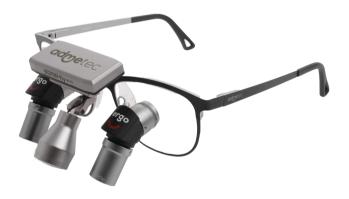

### **ERGONOMIC LOUPES**

Andau has partnered with Admetec to bring a game-changing line of ergonomic Loupes + Lights to Dentists, Hygienists and Surgeons.

BEST SELLER

Our Ergo Loupes enable you to be in a neutral position while you work, alleviating strain on the eyes, neck, back + shoulders.

< Nancy Adair, Hygiene Excellence Inc., Calgary, AB

3.0x

4.0x

5.0x

6.0x

7.5x

1 0.0 x

| MAGNIFICATION | FIELD OF VIEW | DEPTH OF FIELD |  |  |
|---------------|---------------|----------------|--|--|
| 3.0X          | 6"            | 4.5"           |  |  |
| 4.0X          | 4"            | 4"             |  |  |
| 5.0X          | 3.4"          | 3.5"           |  |  |
| 6.0X          | 2.5"          | 3"             |  |  |
| 7.5X          | 2"            | 2.4"           |  |  |
| 10.0X         | 1.6"          | 1.8"           |  |  |