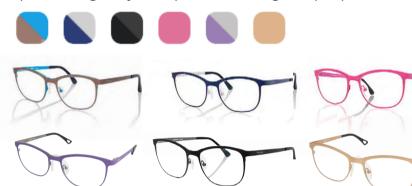

### **BLUES**

**titanium** available in black, bronze, blue, pink, burgundy, turquoise, rose-gold, purple

### SOUL

**titanium** available in burgundy, black, brown, pink, turquoise, and white

### **INDIE**

**titanium** available in black, midnight blue, champagne, orange lava, green, and turquoise

**FRAMES** 