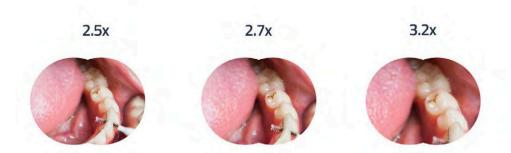

### GALILEAN LOUPES

High quality Galilean binoculars installed into the loupes are extremely close to the eye and therefore provide a wide field of vision.

### 2.5X MAGNIFICATION

The best choice for general dental treatment - these afford sufficient magnification, without decreasing the focal depth, while allowing a comparatively wide field of vision.

### 2.7X MAGNIFICATION

Offers a generous field of view and increased magnification, providing greater clinical detail.

### 3.2X MAGNIFICATION

This degree of magnification provides the most detailed, high-resolution view of the microscopic area.

| MAGNIFICATION | FIELD OF VIEW | DEPTH OF FIELD |  |  |
|---------------|---------------|----------------|--|--|
| 3.0X          | 6"            | 4.5"           |  |  |
| 4.0X          | 4"            | 4"             |  |  |
| 5.0X          | 3.4"          | 3.5"           |  |  |

<sup>\*</sup>Images represent magnification not field of view