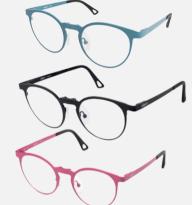

### SOUL

**titanium** available in burgundy, black, brown, pink, turquoise, and white

### **INDIE**

**titanium** available in black, midnight blue, champagne, orange lava, green, and turquoise

**FRAMES** 