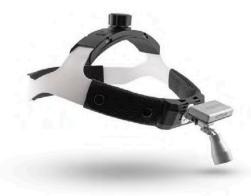

### **SURGICAL HEADBAND**

- Lightweight design 4.5g
- Fully adjustable
- Wipeable Comfortable fit