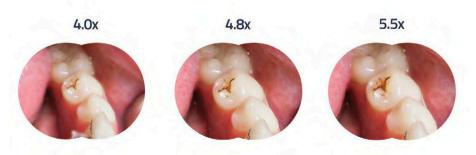

### PRISMATIC LOUPES

Admetec Prismatic loupes are ideal for surgeons who require higher magnification for critical surgical procedures.

The prismatic optical system produces a highly detailed image with crisp edge-to-edge clarity and precise colour rendition, which is ideal for intricate surgeries.

Admetec Prismatic system's lenses are treated with an anti-reflective coating to aid in producing the superior image.

Aesthetic beauty, perfection of design and acute visual performance are the unique trademarks of Admetec product. Defined by those very same standards, our Prismatic loupes are an exceptional product that combines materials that are strong and lightweight so you can exercise your skills under optimal conditions and focus solely on the task at hand.

| MAGNIFICATION | FIELD OF VIEW | DEPTH OF FIELD |
|---------------|---------------|----------------|
| 4.0X          | 4"            | 3.5"           |
| 4.8X          | 3"            | 3"             |
| 5.5X          | 2.5"          | 3"             |

<sup>\*</sup>Images represent magnification not field of view

**BUTTERFLY LIGHTS** 