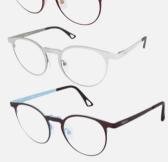

### **PROGEAR**

plastic available in black, grey/red, white/blue, and white/green

### JAZZ

titanium available in red, orange, and blue

### **BOLLE**

plastic available in gunmetal

FLAMINGO + LASER INSERTS

Elegant. Effective. Unique.