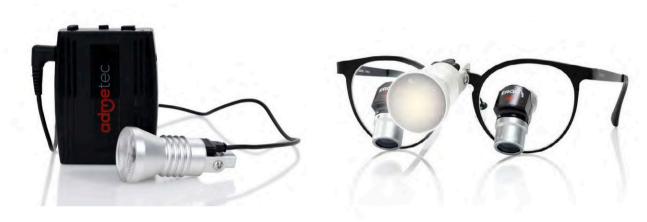

The Butterfly S-EVO is the best wireless light available on the market, offering the brightest light with the lightest weight.

Advanced technologies and control measures ensure that the intensity of the light remains uniform even as the battery is being depleted. This easy-to-use system enables quick swapping of the battery during procedures via magnetic attachment.

The Butterfly comes with a light source, three batteries, a convenient magnetic clip charger and yellow flip-up anti-curing filter.